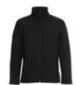

## Podium Water Resistant Softshell Jacket 3WSJ

Breathable comfort, warmth & style for all

## **Details**

- 100% polyester mechanic stretch fabric bonded with microfleece
- 3 layer Softshell fabric 245gsm
- Waterproof rating 10,000mm and breathability rating 800mm
- Front slant pockets with reversed opening for better water repellency
- Adjustable sleeve opening
- Interchangeable zip puller 3CZP (sold separately)
- Slim fit

## Available Colours:

Black

Black (Kid

Black/Agua

Black/Charcoa

Charcoal/Pea Gree

Charcoal/Red

Navy