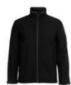

## Podium Water Resistant Softshell Jacket 3WSJ

Breathable comfort, warmth & style for all

## **Details**

- 100% polyester mechanic stretch fabric bonded with microfleece
- 3 layer Softshell fabric 245gsm
- Waterproof rating 10,000mm and breathability rating 800mm
- Front slant pockets with reversed opening for better water repellency
- Adjustable sleeve opening
- Interchangeable zip puller 3CZP (sold separately)
- Slim fit

## Available Colours:

Black

Black (Kid

Black/Agua

Black/Charcoa

Charcoal/Pea Gree

Charcoal/Red

Navy