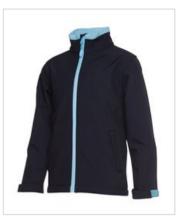

## Podium Water Resistant Softshell Jacket 3WSJ

Breathable comfort, warmth & style for all

## **Details**

- 100% polyester mechanic stretch fabric bonded with microfleece
- 3 layer Softshell fabric 245gsm
- Waterproof rating 10,000mm and breathability rating 800mm
- Front slant pockets with reversed opening for better water repellency
- Adjustable sleeve opening
- Interchangeable zip puller 3CZP (sold separately)
- Slim fit

## Available Colours:

Black

Black (Kid

Black/Agua

Black/Charcoa

Charcoal/Pea Gree

Charcoal/Red

Navy

Navy (Kid

Navv/I t Blue (Kids)