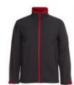

## Podium Water Resistant Softshell Jacket 3WSJ

Breathable comfort, warmth & style for all

## **Details**

- 100% polyester mechanic stretch fabric bonded with microfleece
- 3 layer Softshell fabric 245gsm
- Waterproof rating 10,000mm and breathability rating 800mm
- Front slant pockets with reversed opening for better water repellency
- Adjustable sleeve opening
- Interchangeable zip puller 3CZP (sold separately)
- Slim fit

## Available Colours:

Black

Black (Kid

Black/Agua

Black/Charcoa

Charcoal/Pea Gree

Charcoal/Red

Navy