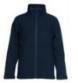

## Podium Water Resistant Softshell Jacket 3WSJ

Breathable comfort, warmth & style for all

## **Details**

- 100% polyester mechanic stretch fabric bonded with microfleece
- 3 layer Softshell fabric 245gsm
- Waterproof rating 10,000mm and breathability rating 800mm
- Front slant pockets with reversed opening for better water repellency
- Adjustable sleeve opening
- Interchangeable zip puller 3CZP (sold separately)
- Slim fit

## Available Colours:

Black

Black (Kid

Black/Agua

Black/Charcoa

Charcoal/Pea Gree

Charcoal/Red

Navy

Navy (Kid

Navv/I t Blue (Kids)