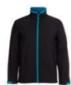

## Podium Water Resistant Softshell Jacket 3WSJ

Breathable comfort, warmth & style for all

## **Details**

- 100% polyester mechanic stretch fabric bonded with microfleece
- 3 layer Softshell fabric 245gsm
- Waterproof rating 10,000mm and breathability rating 800mm
- Front slant pockets with reversed opening for better water repellency
- Adjustable sleeve opening
- Interchangeable zip puller 3CZP (sold separately)
- Slim fit

## Available Colours:

Black

Black (Kid

Black/Agua

Black/Charcoa

Charcoal/Pea Gree

Charcoal/Red

Navy