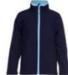

## Podium Water Resistant Softshell Jacket 3WSJ

Breathable comfort, warmth & style for all

## **Details**

- 100% polyester mechanic stretch fabric bonded with microfleece
- 3 layer Softshell fabric 245gsm
- Waterproof rating 10,000mm and breathability rating 800mm
- Front slant pockets with reversed opening for better water repellency
- Adjustable sleeve opening
- Interchangeable zip puller 3CZP (sold separately)
- Slim fit

Navy (Kid

Navv/I t Blue (Kids)