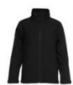

## Podium Water Resistant Softshell Jacket 3WSJ

Breathable comfort, warmth & style for all

## **Details**

- 100% polyester mechanic stretch fabric bonded with microfleece
- 3 layer Softshell fabric 245gsm
- Waterproof rating 10,000mm and breathability rating 800mm
- Front slant pockets with reversed opening for better water repellency
- Adjustable sleeve opening
- Interchangeable zip puller 3CZP (sold separately)
- Slim fit

## Available Colours:

Black

Black (Kid

Black/Agua

Black/Charcoa

Charcoal/Pea Gree

Charcoal/Red

Navy