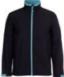

## Podium Water Resistant Softshell Jacket 3WSJ

Breathable comfort, warmth & style for all

## **Details**

- 100% polyester mechanic stretch fabric bonded with microfleece
- 3 layer Softshell fabric 245gsm
- Waterproof rating 10,000mm and breathability rating 800mm
- Front slant pockets with reversed opening for better water repellency
- Adjustable sleeve opening
- Interchangeable zip puller 3CZP (sold separately)
- Slim fit

## Available Colours:

Black

Black (Kid

Black/Agua

Black/Charcoa

Charcoal/Pea Gree

Charcoal/Red

Navy