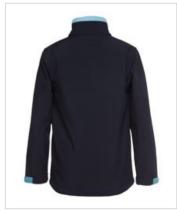

## Podium Water Resistant Softshell Jacket 3WSJ

Breathable comfort, warmth & style for all

## **Details**

- 100% polyester mechanic stretch fabric bonded with microfleece
- 3 layer Softshell fabric 245gsm
- Waterproof rating 10,000mm and breathability rating 800mm
- Front slant pockets with reversed opening for better water repellency
- Adjustable sleeve opening
- Interchangeable zip puller 3CZP (sold separately)
- Slim fit

## Available Colours:

Black

Black (Kid

Black/Agua

Black/Charcoa

Charcoal/Pea Gree

Charcoal/Red

Navy

Navy (Kid

Navv/I t Blue (Kids)