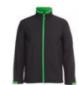

## Podium Water Resistant Softshell Jacket 3WSJ

Breathable comfort, warmth & style for all

## **Details**

- 100% polyester mechanic stretch fabric bonded with microfleece
- 3 layer Softshell fabric 245gsm
- Waterproof rating 10,000mm and breathability rating 800mm
- Front slant pockets with reversed opening for better water repellency
- Adjustable sleeve opening
- Interchangeable zip puller 3CZP (sold separately)
- Slim fit

## Available Colours:

Black

Black (Kid

Black/Agua

Black/Charcoa

Charcoal/Pea Gree

Charcoal/Red

Navy