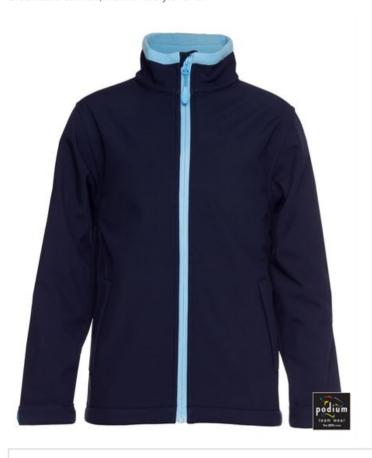

## Podium Water Resistant Softshell Jacket 3WSJ

Breathable comfort, warmth & style for all

## **Details**

- 100% polyester mechanic stretch fabric bonded with microfleece
- 3 layer Softshell fabric 245gsm
- Waterproof rating 10,000mm and breathability rating 800mm
- Front slant pockets with reversed opening for better water repellency
- Adjustable sleeve opening
- Interchangeable zip puller 3CZP (sold separately)
- Slim fit

## Available Colours:

Black

Black (Kid

Black/Agua

Black/Charcoa

Charcoal/Pea Gree

Charcoal/Red

Navy

Navy (Kid

Navv/I t Blue (Kids)