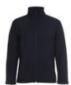

## Podium Water Resistant Softshell Jacket 3WSJ

Breathable comfort, warmth & style for all

## **Details**

- 100% polyester mechanic stretch fabric bonded with microfleece
- 3 layer Softshell fabric 245gsm
- Waterproof rating 10,000mm and breathability rating 800mm
- Front slant pockets with reversed opening for better water repellency
- Adjustable sleeve opening
- Interchangeable zip puller 3CZP (sold separately)
- Slim fit

## Available Colours:

Black

Black (Kid

Black/Agua

Black/Charcoa

Charcoal/Pea Gree

Charcoal/Red

Navy